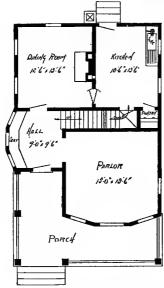

Design No. 2003

First Floor Plan

Second Floor Plan

#### Size: Width, 19 feet 10 inches; length, 38 feet, exclusive of porches

Blue prints consist of basement plan; first and second floor plans; front, two side elevations; wall sections and all necessary interior details. Specifications consist of about twenty pages of typewritten matter.

Full and complete working plans and specifications of this house will be furnished for \$5.00. Cost of this house is from about \$2,550,00 to about \$2,800.00, according to the locality in which it is built.

#### PRICE

of Blue Prints, together with a complete set of typewritten specifications is

ONLY

\$5.00

We mail Plans and Specifications the same day order is received.

tions is

Design No. 2034

First Floor Plan